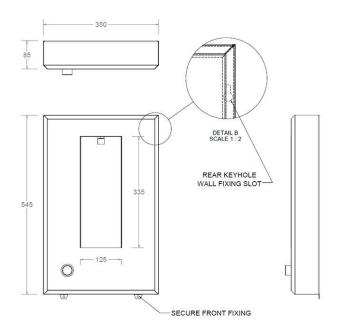

# **BF900 SURFACE MOUNTED BOTTLE FILLING STATION**







#### **Description**

- Model BF900 is our wall mounted bottle filling station with press button on/off operation
- The press button is easily operated by hand or forearm if users are reluctant to touch controls with their hands
- Manufactured from grade 304 stainless steel, 1.2mm thick
- Vandal resistance
- Easy to clean
- Easily fixed to the wall
- Designed for refilling re-usable water bottles to promote hydration and cut down on plastic waste
- The wall mounted unit is designed to take up minimal space
- Can be mounted at any height
- Rounded edges for safety

### **Includes**

- 32mm flush grated waste fitting
- WRAS approved press button valve and water path fittings
- Flexible waste pipe
- Wall fixing points
- Some assembly is required

## **Delivery**

- In stock 1-2 working days