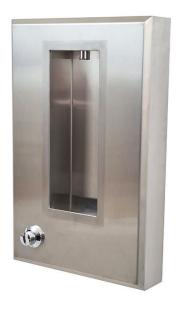

#### **Description**

- Model BF900 is our wall mounted bottle filling station with press button on/off operation
- The press button is easily operated by hand or forearm if users are reluctant to touch controls with their hands
- Manufactured from grade 304 stainless steel, 1.2mm thick
- Vandal resistance
- Easy to clean
- Easily fixed to the wall
- Designed for refilling re-usable water bottles to promote hydration and cut down on plastic waste
- The wall mounted unit is designed to take up minimal space
- Can be mounted at any height
- Rounded edges for safety

### **Includes**

- 32mm flush grated waste fitting
- WRAS approved press button valve and water path fittings
- Flexible waste pipe
- Wall fixing points
- Some assembly is required